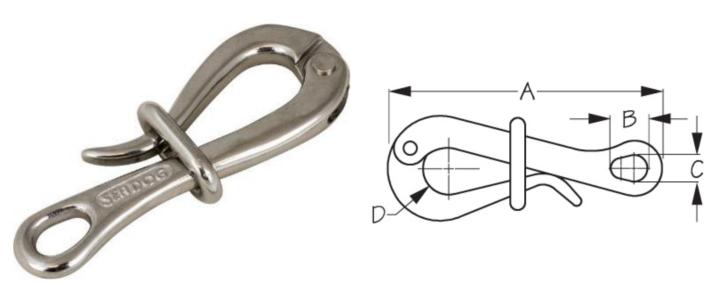

## **PELICAN HOOK**

Investment Cast 316 Stainless Steel

|        |          |    |      |      |      |        | Sta.  | Add to |
|--------|----------|----|------|------|------|--------|-------|--------|
| Bulk   | Display  | A  | В    | С    | D    | Weight | Pack  | List   |
| 189785 | 189785-1 | 4" | 1/2" | 3/8" | 3/4" | .23    | 10 ea | •      |

This Pelican Hook features a hinged link that can be quickly secured or released by a sliding ring. Capable of being released under load, these hooks are used as a removable fastener where a gate is required. Eye allows line to be spliced directly to the hook or attached by way of a turnbuckle fork. Constructed of corrosion resistant investment cast 316 stainless steel.